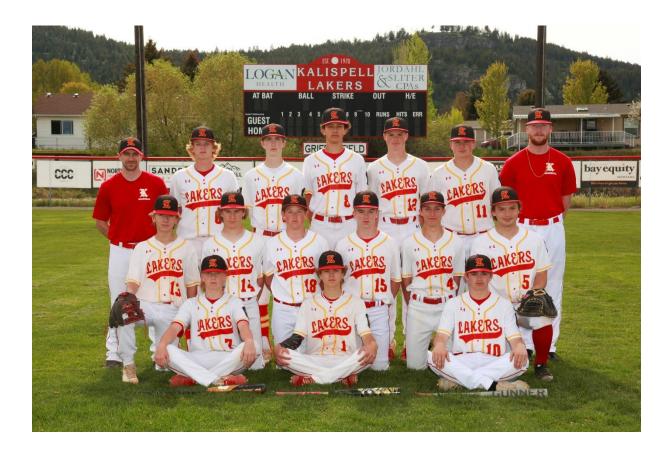

2023 – Kalispell Lakers Red

Head Coach – Casey Corbett Assistant Coach – Kaden Willis, Derek Drish

<u>Top (Left to Right)</u>: Coach Derek Drish, Tait Orme, Liam Rech, Coach Casey Corbett, Beau McEwen, Tanner Vojta <u>Middle</u>: Dillon Wink, Wyatt Sharp, Kyler Kroft, Brady Buckmaster, George Schwan, Grady Campbell <u>Bottom</u>: Max Schara, Keaton Simpach