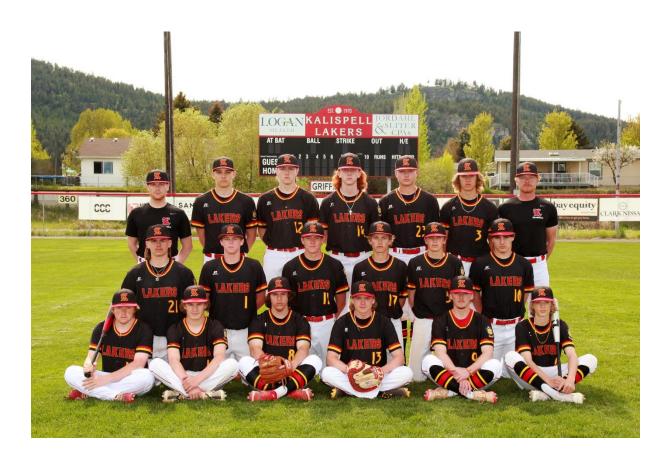

2023 – A Kalispell Lakers

Head Coach – Walker Malmin Assistant Coach – Taylor Morton

<u>Top (Left to Right)</u>: Coach Walker Malmin, Coach Ryan Malmin, Ethan Kim, Braden Capser, Brysen Heroin, Bryce Buckmaster, Cale Brink, Coach Eric Brink, Coach Taylor Morton <u>Middle</u>: Jackson Heino, Bryce Quinell, Luke Nikunen, Easton Capser, Hunter Fann, Trever Cockerill Bottom: Liam Benson, Hunter Glidden, Brecken Walcheck