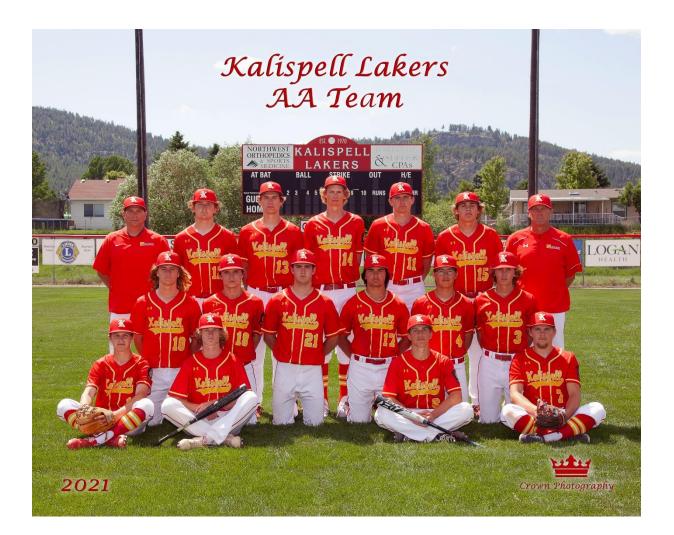

2021 – AA Kalispell Lakers

Head Coach – Ryan Malmin Assistant Coach – Erik Brink

<u>Top (Left to Right)</u>: Coach Ryan Malmin, Kael Willis, Ethan Diede, Danny Kernan, Ayden Driear, Max Holden, Coach Erik Brink <u>Middle</u>: Carver Van Aken, Devon Wallack, Adam Shilling, Elijah Owens, Kostya Hoffman, Gage Brink <u>Bottom</u>: Joe Schlegel, Grady Drish, Caleb Morgan, AJ Wood