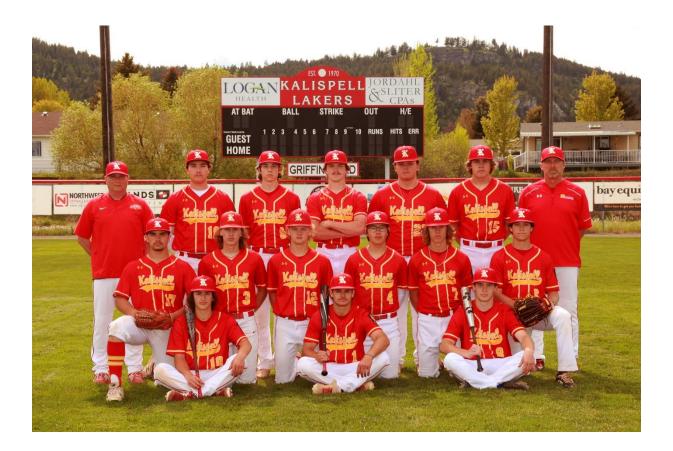

# 2023 – AA Kalispell Lakers

Head Coach – Ryan Malmin Assistant Coach – Erik Brink, Walker Malmin, Taylor Morton

<u>Top (Left to Right):</u> Coach Ryan Malmin, Coach Walker Malmin, Kane Morisaki, Colin Leonard, Andre Cephers, Nate Skonard, Timmy Glanville, Coach Taylor Morton, Coach Erik Brink <u>Middle:</u> Ostyn Brennan, Adam Nikunen, Max Holden, Oscar Kallis, Carter Schlegel, Joey Thatcher <u>Bottom:</u> Kyne Vojta, Josh Close, Kaden Drish