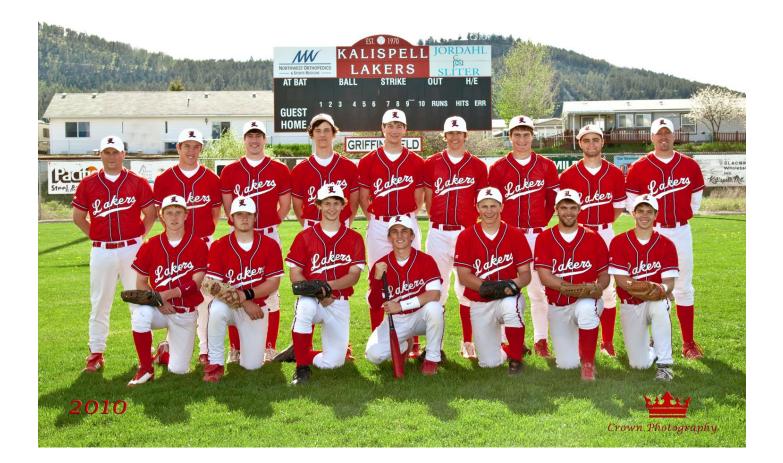

AA Kalispell Lakers 2005

Front Row (L-R): Michael Crail, Carl Christensen, Jeremy Chambers, Chris Hooley, Nick Hergesheimer, Dan Connors, Tucker Hankinson, Sam Freudenberg. Back Row (L-R): Assist. Coach Jesse Hedeen, Assist. Coach Beau Mathiason, Tom Gregory, Jake Fitzsimmons, Stefan Malkuch, Ryan Grubb, Craig Olson, Matt Venturini, Head Coach Mike McFarland. Not pictured: Geoff Hogan