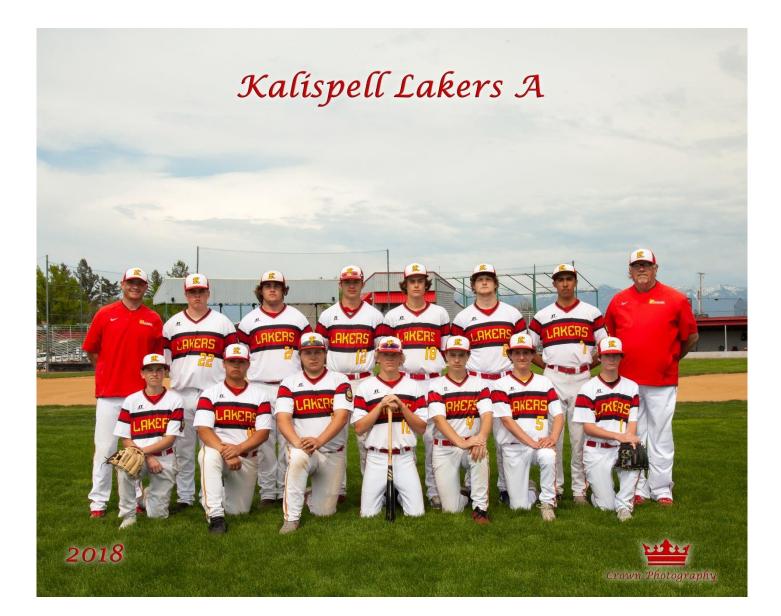

<u>2018 - A Kalispell Lakers</u> Head Coach - Jesse McFarland Assistant Coach - Mike McFarland

Ben Corriveau, Luke Halland, Thomas O'Connell, Grant Marsh, Tristin Topete, Jayden Dillon, Ryan McDonald, Connor Drish, Wesley Palmer, Nate Kelly, Reid Barrows, Payton Davisson, Chad Queen