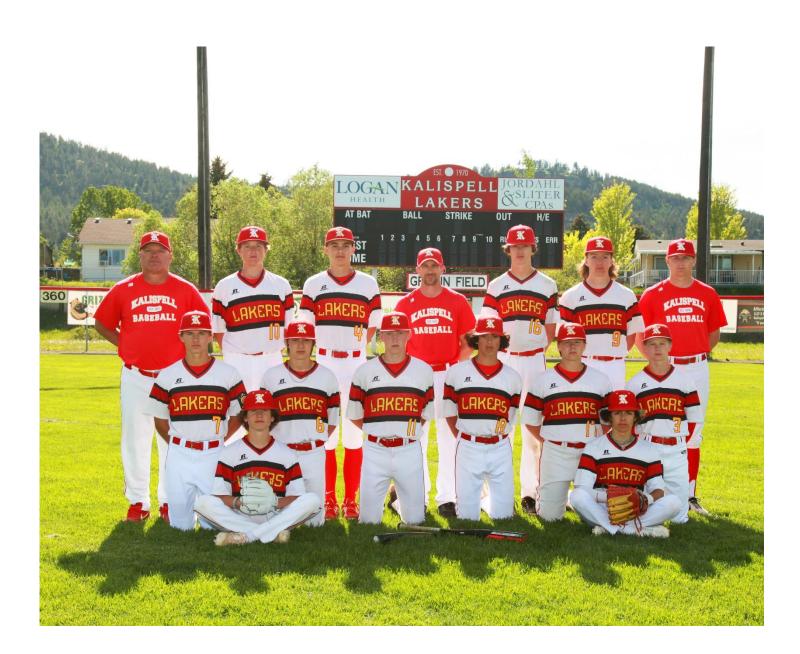

2023 – A Kalispell Lakers

Head Coach – Walker Malmin Assistant Coach – Taylor Morton

<u>Top (Left to Right)</u>: Coach Walker Malmin, Coach Ryan Malmin, Ethan Kim, Braden Capser, Brysen Heroin, Bryce Buckmaster, Cale Brink, Coach Eric Brink, Coach Taylor Morton <u>Middle</u>: Jackson Heino, Bryce Quinell, Luke Nikunen, Easton Capser, Hunter Fann, Trever Cockerill Bottom: Liam Benson, Hunter Glidden, Brecken Walcheck