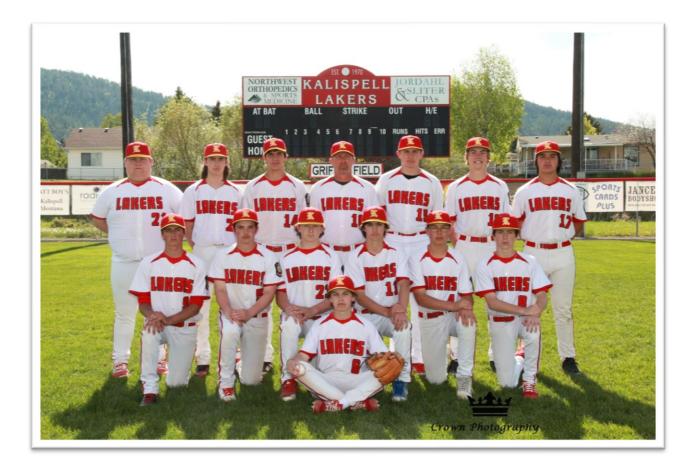

2023 – A Kalispell Lakers

Head Coach – Walker Malmin Assistant Coach – Taylor Morton

<u>Top (Left to Right)</u>: Coach Walker Malmin, Coach Ryan Malmin, Ethan Kim, Braden Capser, Brysen Heroin, Bryce Buckmaster, Cale Brink, Coach Eric Brink, Coach Taylor Morton <u>Middle</u>: Jackson Heino, Bryce Quinell, Luke Nikunen, Easton Capser, Hunter Fann, Trever Cockerill Bottom: Liam Benson, Hunter Glidden, Brecken Walcheck