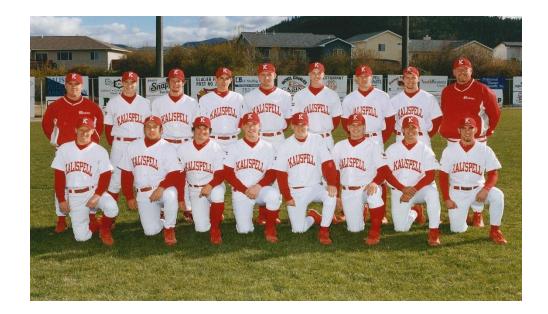

Michael Crail Carl Christensen Jeremy Chambers Chris Hooley Nick Hergesheimer Dan Conners Tucker Hankinson Sam Freudenberg Tom Gregory Jake Fitzsimmons Stefan Malkuch Ryan Grubb Craig Olson Matt Venturini Geoff Hogan

AA Kalispell Lakers 2005

Front Row (L-R): Michael Crail, Carl Christensen, Jeremy Chambers, Chris Hooley, Nick Hergesheimer, Dan Connors, Tucker Hankinson, Sam Freudenberg. Back Row (L-R): Assist. Coach Jesse Hedeen, Assist. Coach Beau Mathiason, Tom Gregory, Jake Fitzsimmons, Stefan Malkuch, Ryan Grubb, Craig Olson, Matt Venturini, Head Coach Mike McFarland. Not pictured: Geoff Hogan