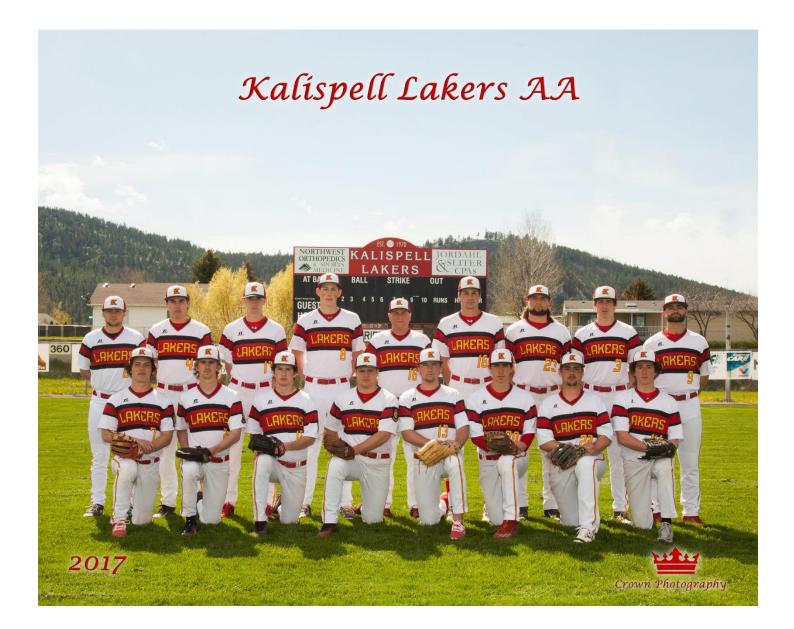

<u>2017 - AA Kalispell Lakers</u> Head Coach - Ryan Malmin Assistant Coach - Michael O'Connell Assistant Coach - Kyler Blades

Brady Peiffer, Eric Seaman, Spencer Pisk, Randy Stultz, Sam Elliott, Jonas Nyman, Johan Freudenberg, Haydn Schlepp, Ryan Symmes, Drew Scherrer, Torin Bowden, Keaden Morisaki, Dawson Smith, Patrick O'Connell