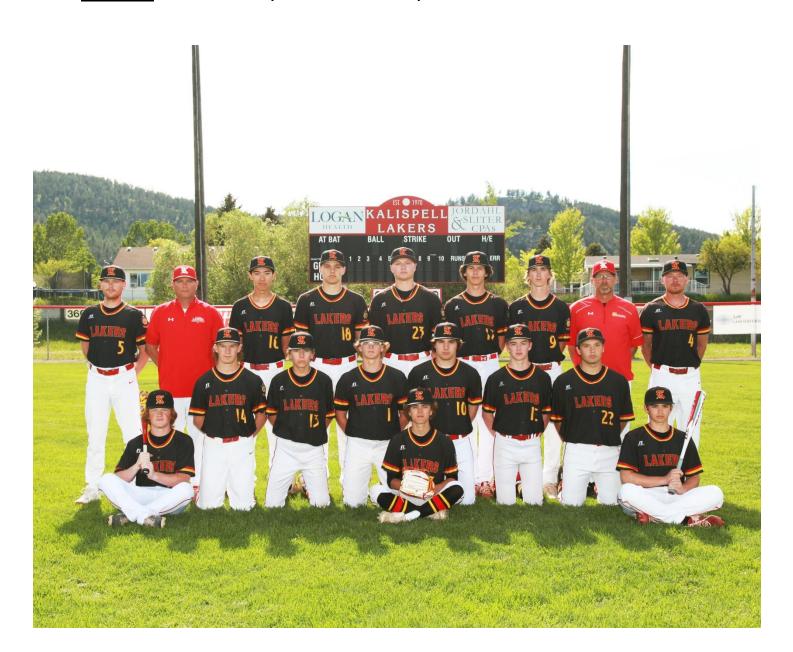

# 2023 – AA Kalispell Lakers

Head Coach – Ryan Malmin Assistant Coach – Erik Brink, Walker Malmin, Taylor Morton

<u>Top (Left to Right):</u> Coach Ryan Malmin, Coach Walker Malmin, Kane Morisaki, Colin Leonard, Andre Cephers, Nate Skonard, Timmy Glanville, Coach Taylor Morton, Coach Erik Brink <u>Middle:</u> Ostyn Brennan, Adam Nikunen, Max Holden, Oscar Kallis, Carter Schlegel, Joey Thatcher <u>Bottom:</u> Kyne Vojta, Josh Close, Kaden Drish