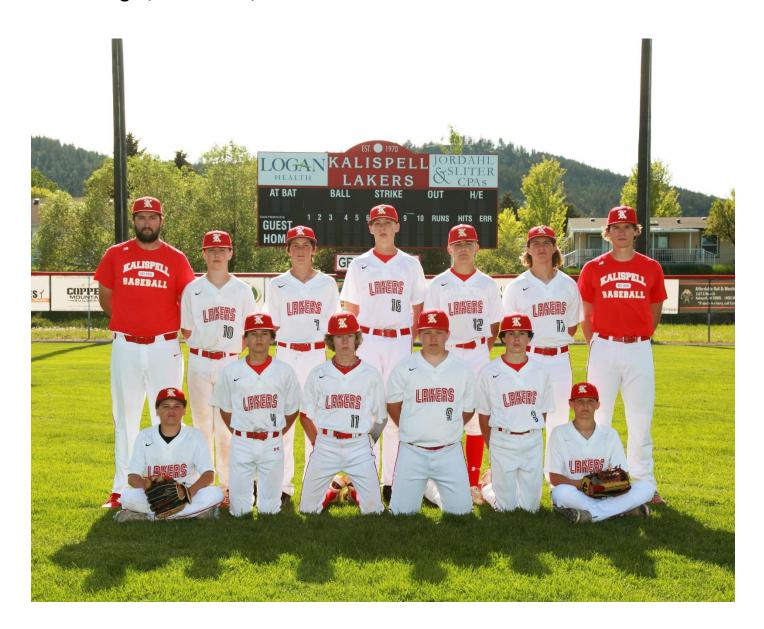

2023 – Kalispell Lakers Red

Head Coach – Casey Corbett Assistant Coach – Kaden Willis, Derek Drish

<u>Top (Left to Right)</u>: Coach Derek Drish, Tait Orme, Liam Rech, Coach Casey Corbett, Beau McEwen, Tanner Vojta <u>Middle</u>: Dillon Wink, Wyatt Sharp, Kyler Kroft, Brady Buckmaster, George Schwan, Grady Campbell <u>Bottom</u>: Max Schara, Keaton Simpach