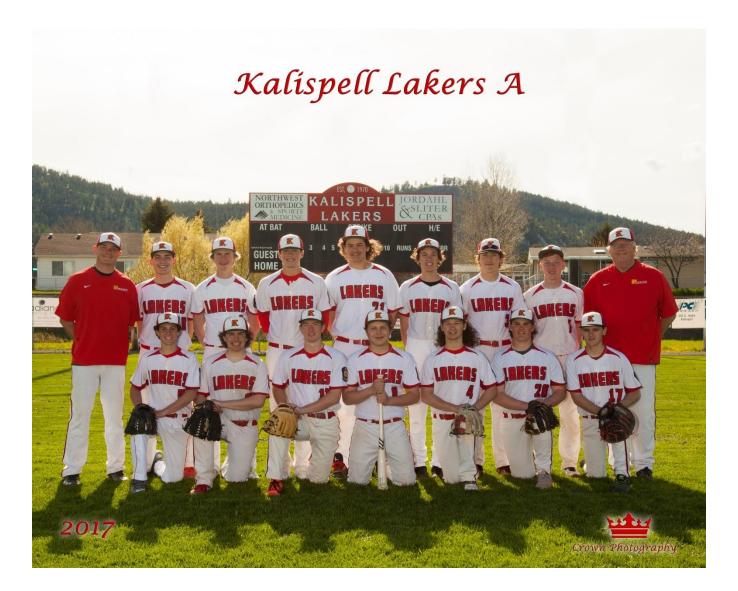

<u>2017 - A Kalispell Lakers</u> Head Coach - Jesse McFarland Assistant Coach - Mike McFarland

Evan Todd, Cole Crosby, Adam Joy, Grant Marsh, Clayton Jaques, Ryan McDonald, Tyler Kitch, Taylor Morton, Brandon Jordan, Logan Siblerud, Nate Kelly, Jonathan Craver, Brian Olson, Nathan Vanderbeek