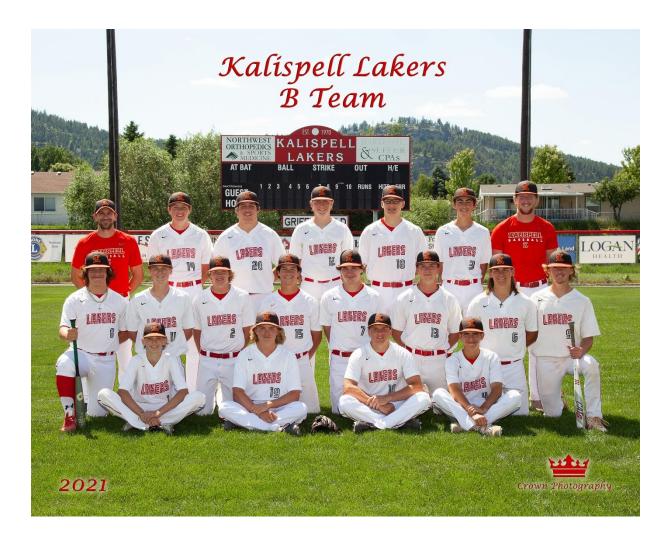

2021 – B Kalispell Lakers

Head Coach – Casey Corbett Assistant Coach – Jack Corriveau

<u>Top (Left to Right)</u>: Coach Casey Corbett, Timmy Glanville, Jacob Wisehart, Nate Skonard, Braden Capser, Julian Brenek, Coach Jack Corriveau <u>Middle</u>: Michael Owens, Adam Nikunen, Drew Kernan, James Moody, Easton Capser, Jace Simpson, TJ Hayek, Kyne Vojta <u>Bottom</u>: Kaden Drish, Josh Close, Mason Doran, Ayden Schwindt