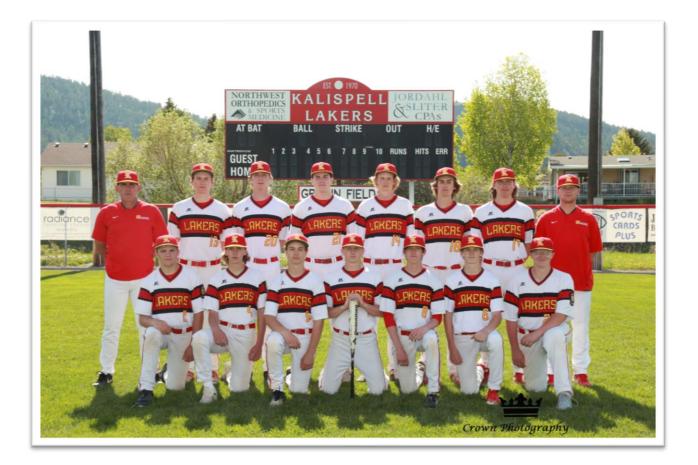

# 2023 – AA Kalispell Lakers

Head Coach – Ryan Malmin Assistant Coach – Erik Brink, Walker Malmin, Taylor Morton

<u>Top (Left to Right):</u> Coach Ryan Malmin, Coach Walker Malmin, Kane Morisaki, Colin Leonard, Andre Cephers, Nate Skonard, Timmy Glanville, Coach Taylor Morton, Coach Erik Brink <u>Middle:</u> Ostyn Brennan, Adam Nikunen, Max Holden, Oscar Kallis, Carter Schlegel, Joey Thatcher <u>Bottom:</u> Kyne Vojta, Josh Close, Kaden Drish