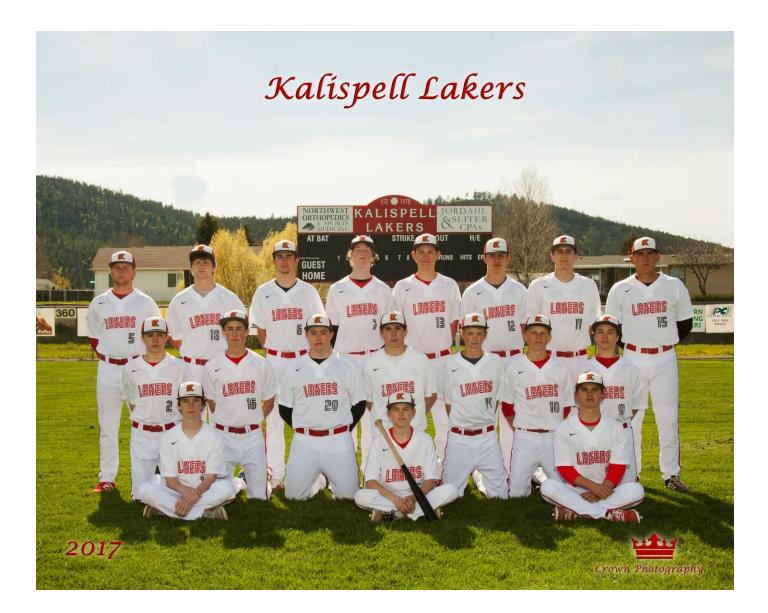

<u>2017 - B Kalispell Lakers</u> Head Coach - Jon Halland Assistant Coach - Walker Malmin

Ben Corriveau, Josh Anderson, Luke Halland, Carter Chell, Jack Corriveau, Blake Franklyn, Thomas O'Connell, Connor Drish, Gavin Schroeder, Wesley Palmer, Ethan Diede, Danny Kernan, Carter Purdy, Dalton Cogar, Jayden Dillon, Jackson Fewlass