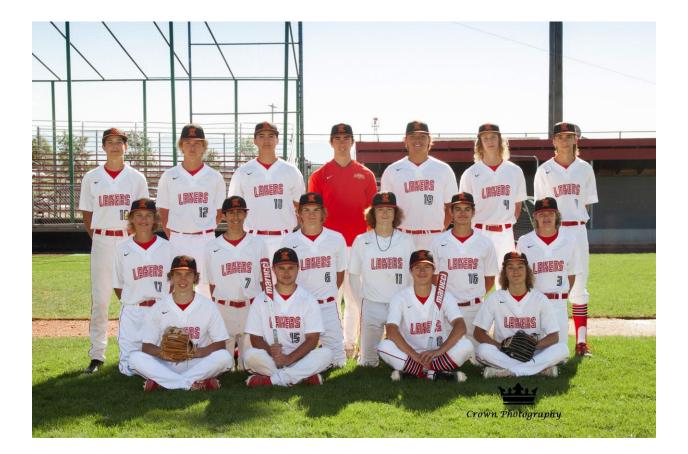

# 2023 – AA Kalispell Lakers

Head Coach – Ryan Malmin Assistant Coach – Erik Brink, Walker Malmin, Taylor Morton

<u>Top (Left to Right):</u> Coach Ryan Malmin, Coach Walker Malmin, Kane Morisaki, Colin Leonard, Andre Cephers, Nate Skonard, Timmy Glanville, Coach Taylor Morton, Coach Erik Brink <u>Middle:</u> Ostyn Brennan, Adam Nikunen, Max Holden, Oscar Kallis, Carter Schlegel, Joey Thatcher <u>Bottom:</u> Kyne Vojta, Josh Close, Kaden Drish