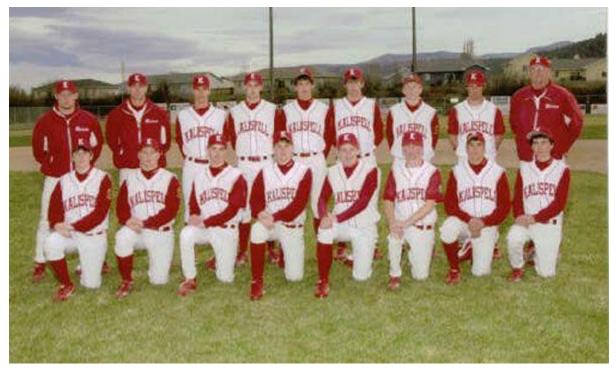

# <u>2009 - Head Coach. Ryan Malmin "AA"</u> Nick Hergesheimer Coach Carl Hennell

Dean Stimpson Domenick Eickert Ben Sansaver Matt O'Brien Bryce Stacey Zack Brosten Bryant Eichert Blaine Matulevich Pat Hergesheimer Greg Seman Tobias Liechti Mario Venturini Joe Pistorese Michael O'Connell Zane Ridings

#### AA Kalispell Lakers 2009

Front Row (L-R): Dean Stimpson, Dominick Eickert, Ben Sansaver, Matt O'Brien, Bryce Stacey, Zack Brosten, Bryant Eickert, Blaine Matulevich. Back Row (L-R): Assist. Coach Nick Hergesheimer, Pat Hergesheimer, Greg Seaman, Tobias Liechti, Head Coach Manager Ryan Malmin, Mario Venturini, Joe Pistorese, Michael O'Connell, Assist. Coach Carl Hennell, Not pictured: Zane Ridings