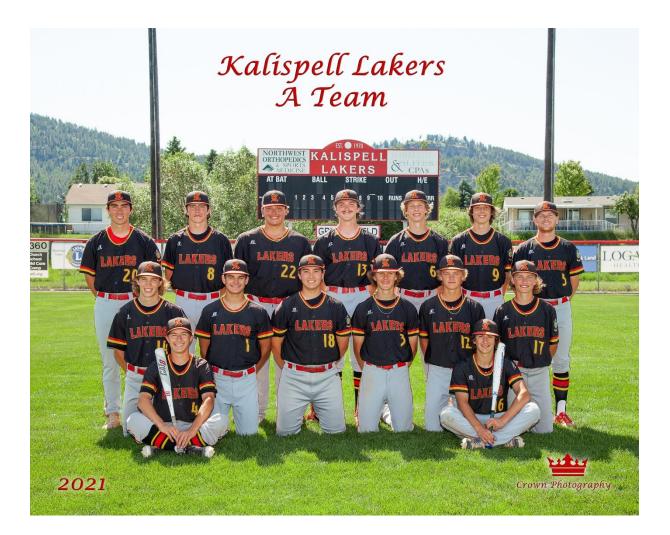

2021 – A Kalispell Lakers

Head Coach – Walker Malmin Assistant Coach – Keaden Morisaki

<u>Top (Left to Right)</u>: Coach Keaden Morisaki, Aiden Wilcox, Fletcher Postlewait, Nic Gustafson, Odin Erickson, Aaron Crutsinger, Coach Walker Malmin <u>Middle</u>: Asher Baines, Jackson Nelson, Kane Morisaki, Oscar Kallis, Haiden Bunyea, Joey Thatcher Bottom: Henry Smith, Ostyn Brennan