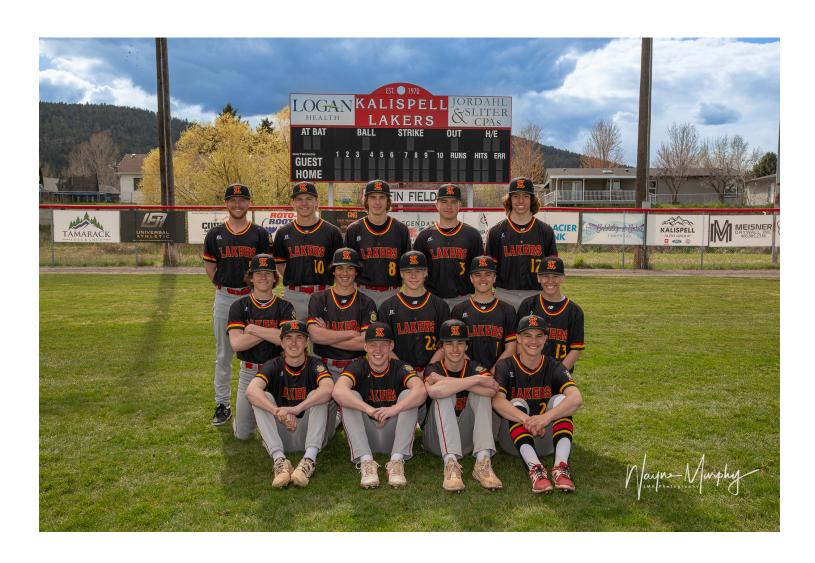

## 2024 Kalispell Lakers AA

Head Coach- Ryan Malmin Asst Coach- Erik Brink

#### **Back Row L-R**

Coach Malmin, Coach Walker, #6 Kaden Drish, #8 Michael Owens, #10 Ostyn Brennan, #15 Hunter Fann, #22 Trever Cockerill, #12 Luke Nikunen, Coach Brink

#### **Front Row**

#14 Colin Leonard, #23 Brysen Herion, #5 Carter Schlegel, #7 Andre Cephers, #17 Bryce Buckmaster, #3 Oscar Kallis, #4 Jackson Heino