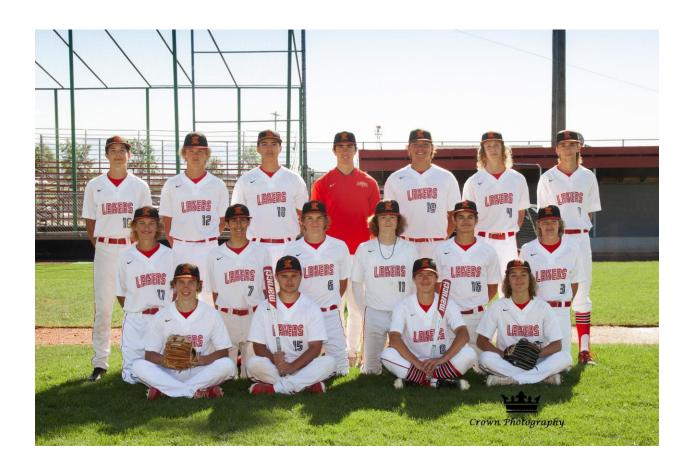

## 2024 Kalispell Lakers AA

Head Coach- Ryan Malmin Asst Coach- Erik Brink

#### **Back Row L-R**

Coach Malmin, Coach Walker, #6 Kaden Drish, #8 Michael Owens, #10 Ostyn Brennan, #15 Hunter Fann, #22 Trever Cockerill, #12 Luke Nikunen, Coach Brink

#### **Front Row**

#14 Colin Leonard, #23 Brysen Herion, #5 Carter Schlegel, #7 Andre Cephers, #17 Bryce Buckmaster, #3 Oscar Kallis, #4 Jackson Heino