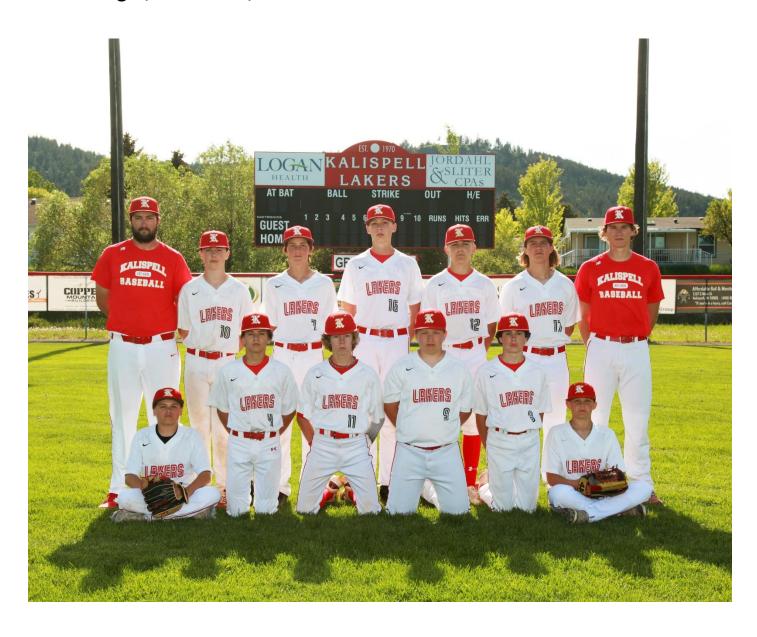

# 2024 Kalispell Lakers Red

**Head Coach Casey Corbett Assist Coach- Derek Drish** 

Back Row L-R Coach Corbett, Coach Drish, #4 Fischer Lee, #11 Jake Hale, #1 Dominick Mavrogianis, #3 Luke Driear, #8 Jacobe Sullenger

Front Row L-R #14 Jayce Wheeler, #16 Tyler Hewitt, #7 Beau Schulz, #6 Carter Wigginton, #12 Fallon Clark, #17 Truett Warren

Not pictured Mason Lewis