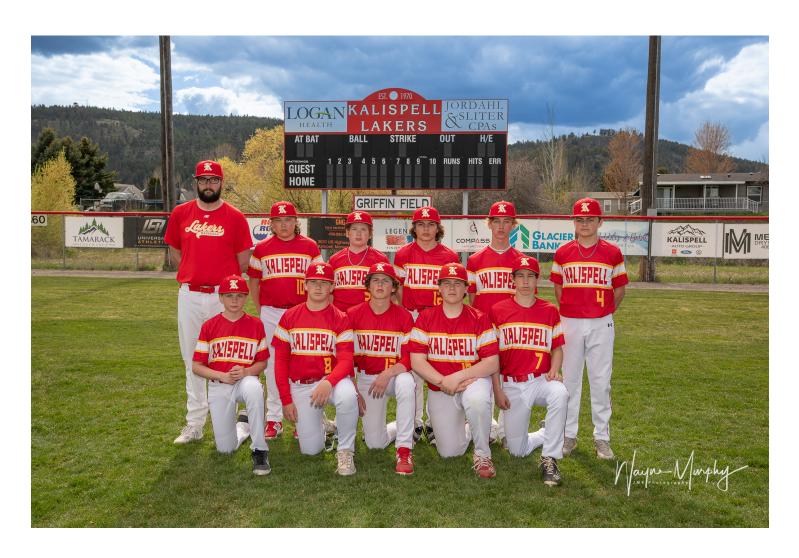

# 2024 Kalispell Lakers Red

**Head Coach Casey Corbett Assist Coach- Derek Drish** 

Back Row L-R Coach Corbett, Coach Drish, #4 Fischer Lee, #11 Jake Hale, #1 Dominick Mavrogianis, #3 Luke Driear, #8 Jacobe Sullenger

Front Row L-R #14 Jayce Wheeler, #16 Tyler Hewitt, #7 Beau Schulz, #6 Carter Wigginton, #12 Fallon Clark, #17 Truett Warren

Not pictured Mason Lewis