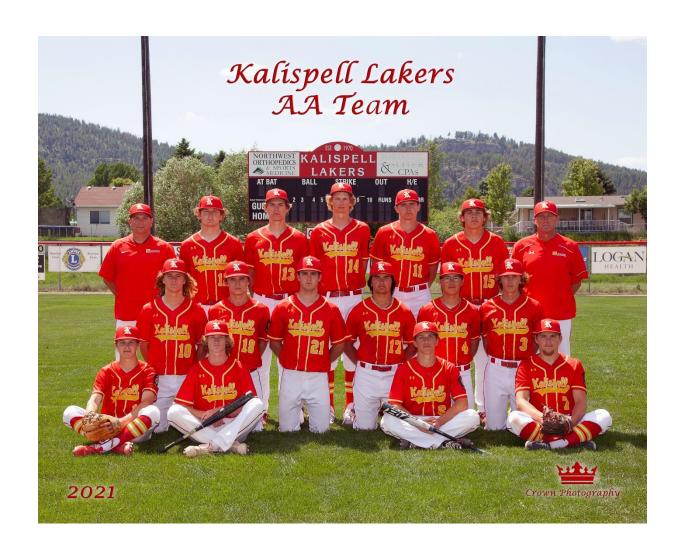

### 2021 – AA Kalispell Lakers

**Head Coach – Ryan Malmin Assistant Coach – Erik Brink** 

Top (Left to Right): Coach Ryan Malmin, Kael Willis, Ethan Diede, Danny Kernan, Ayden Driear, Max Holden, Coach Erik Brink Middle: Carver Van Aken, Devon Wallack, Adam Shilling, Elijah Owens, Kostya Hoffman, Gage Brink

Bottom: Joe Schlegel, Grady Drish, Caleb Morgan, AJ Wood