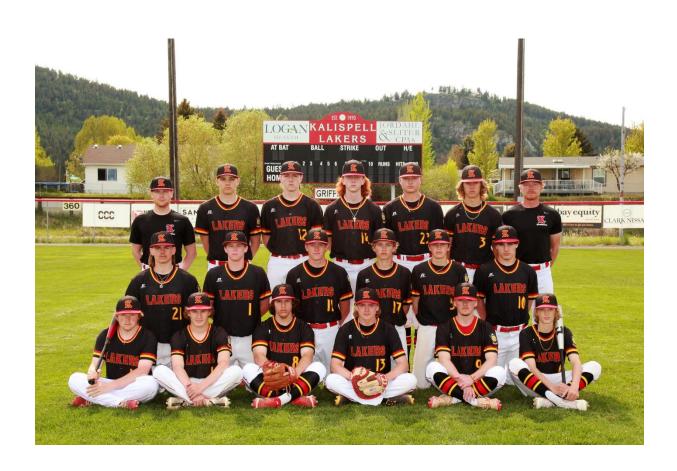

## 2024 Kalispell Lakers A

Head Coach- Walker Malmin Assistant coach- Max Holdin

Back Row L-R Coach Walker, #10 Dillon Wink, #8, Wyatt Sharp, #3 Bransen Holzer, #12 Tanner Vojta

Middle Row L-R #6 Max Schara, #18 Brady Buckmaster, #22 George Schwan, #1 Hunter Glidden, #13 Bryce Quinnell

Front Row L-R #9 Cale Brink, #11 Kyler Croft, #17 Beau McEwen, #23 Liam Rech