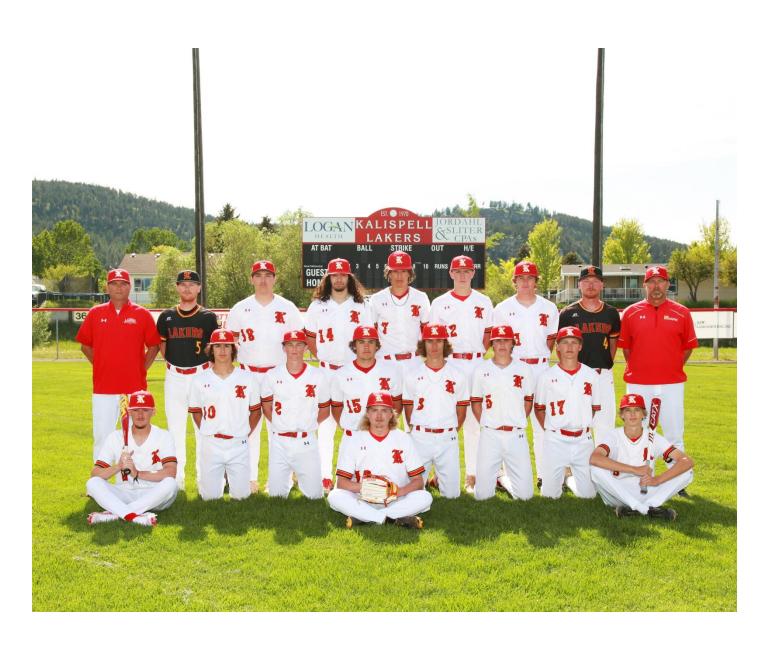

# 2024 Kalispell Lakers Gold

<u>Head Coach- Kevin Ebert</u> Assistant- Ethan Deide

Back Row L-R Coach Ebert, #10 Dustin Gladeau, #5 Hunter Larson, #12 Ryder Conley, #16 Landyn Loveless, #4 Landen Jacobson

Front Row L-R #1 Luke Barber, #8 Cameron Sharp, #12 Cody Buckmaster, #15 Ethan Diede, #7 Ayden Bertoglio

Not pictured Ian Wilcox, Cameron Field, Chase Nadeau