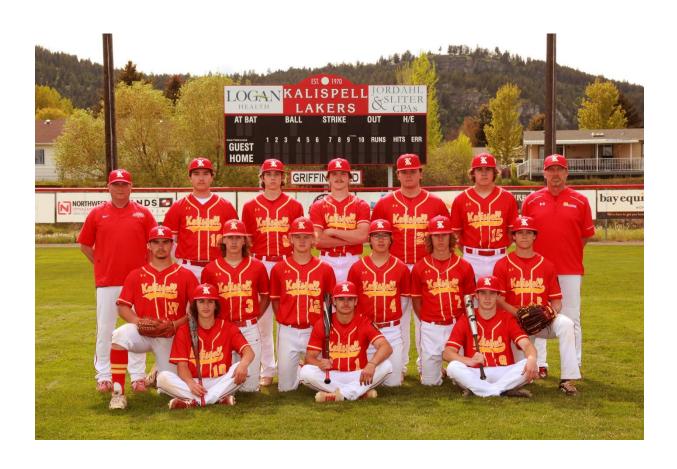

## 2024 Kalispell Lakers AA

Head Coach- Ryan Malmin Asst Coach- Erik Brink

#### **Back Row L-R**

Coach Malmin, Coach Walker, #6 Kaden Drish, #8 Michael Owens, #10 Ostyn Brennan, #15 Hunter Fann, #22 Trever Cockerill, #12 Luke Nikunen, Coach Brink

#### **Front Row**

#14 Colin Leonard, #23 Brysen Herion, #5 Carter Schlegel, #7 Andre Cephers, #17 Bryce Buckmaster, #3 Oscar Kallis, #4 Jackson Heino