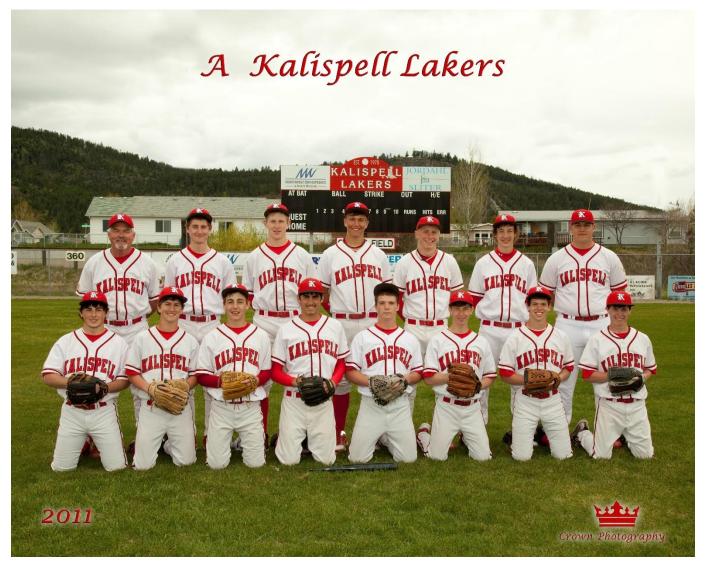

#### 2010 - Head Coach Pat Connors "A" Tobias Liechti

Bengston, Nate Decker, Scoob Freudenburg, Louis Johnson, Jake Lee, Kendrick McLean, Matt O'Connell, Sean Personett, Zach Riviere, Zack Schenck, Sidney Sherwood, George Simmons, Robert Wills, Keifer

# A Kalispell Lakers