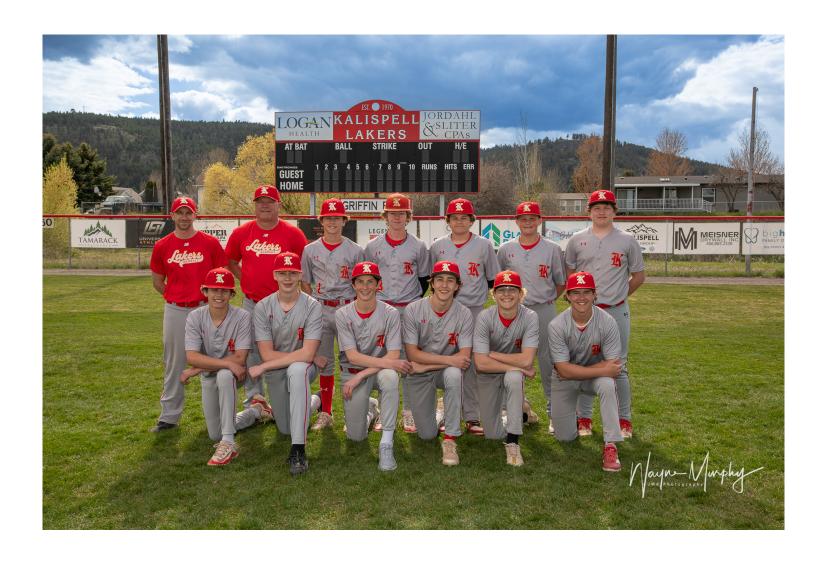

## 2024 Kalispell Lakers A

Head Coach- Walker Malmin Assistant coach- Max Holdin

Back Row L-R Coach Walker, #10 Dillon Wink, #8, Wyatt Sharp, #3 Bransen Holzer, #12 Tanner Vojta

Middle Row L-R #6 Max Schara, #18 Brady Buckmaster, #22 George Schwan, #1 Hunter Glidden, #13 Bryce Quinnell

Front Row L-R #9 Cale Brink, #11 Kyler Croft, #17 Beau McEwen, #23 Liam Rech