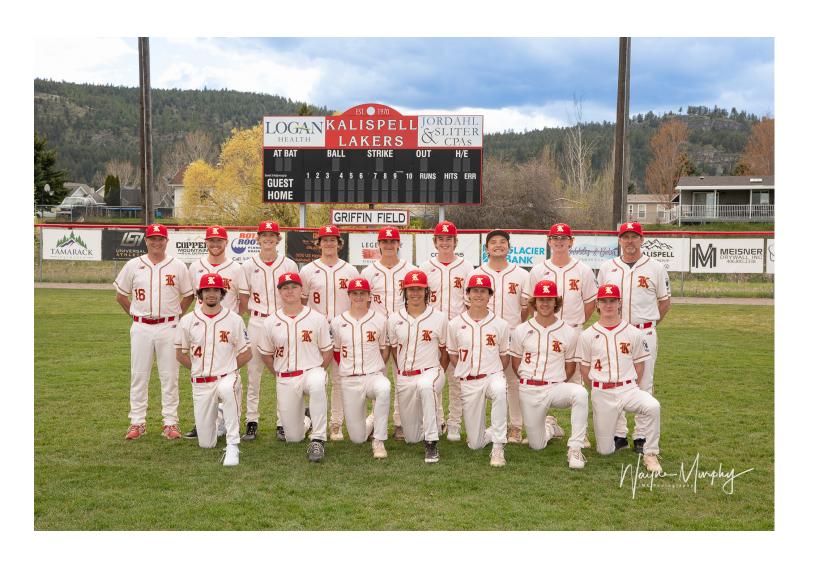

#### 2023 - AA Kalispell Lakers

Head Coach – Ryan Malmin Assistant Coach – Erik Brink, Walker Malmin, Taylor Morton

<u>Top (Left to Right):</u> Coach Ryan Malmin, Coach Walker Malmin, Kane Morisaki, Colin Leonard, Andre Cephers, Nate Skonard, Timmy Glanville, Coach Taylor Morton, Coach Erik Brink

Middle: Ostyn Brennan, Adam Nikunen, Max Holden, Oscar Kallis,

**Carter Schlegel, Joey Thatcher** 

**Bottom:** Kyne Vojta, Josh Close, Kaden Drish