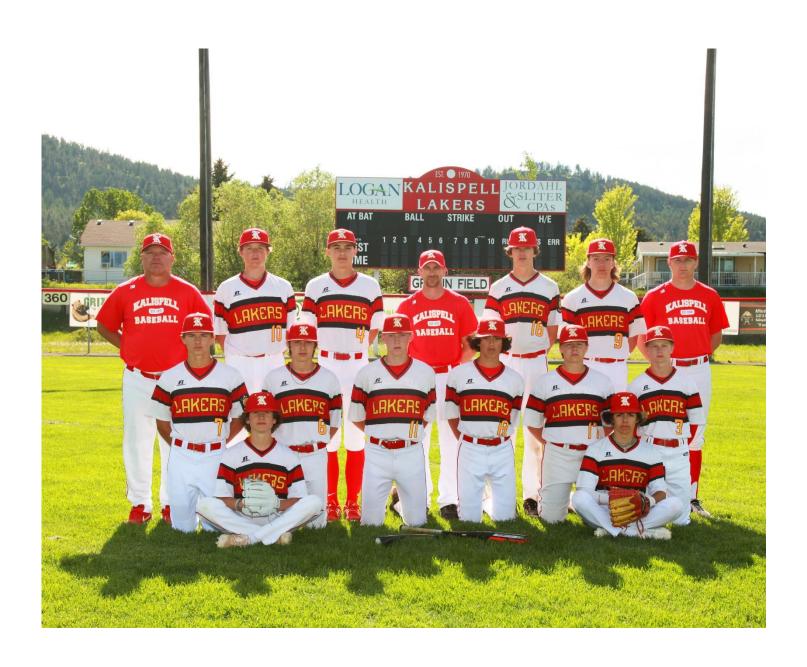

## 2024 Kalispell Lakers A

Head Coach- Walker Malmin Assistant coach- Max Holdin

Back Row L-R Coach Walker, #10 Dillon Wink, #8, Wyatt Sharp, #3 Bransen Holzer, #12 Tanner Vojta

Middle Row L-R #6 Max Schara, #18 Brady Buckmaster, #22 George Schwan, #1 Hunter Glidden, #13 Bryce Quinnell

Front Row L-R #9 Cale Brink, #11 Kyler Croft, #17 Beau McEwen, #23 Liam Rech