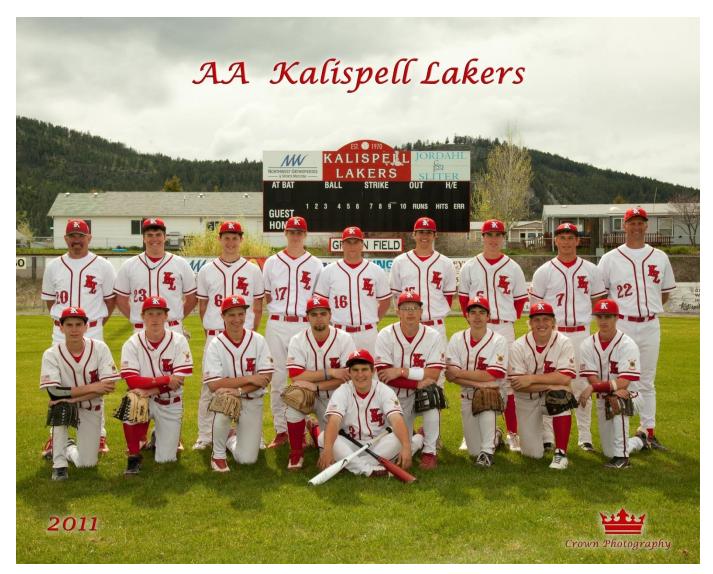

#### 2010 - Head Coach - Ryan Malmin "AA" Nick Hergesheimer Coach Carl Hennell

Dean Stimpson
Domenic Eickert
Boyland, Marshall
Matt O'Brien
Dopps, Cody
Zack Brosten
Johnson, Shane

Matteson, Dillon Motley, Parker Greg Seman Stanley, Alex Mario Venturini Joe Pistorese Michael O'Connell

# AA Kalispell Lakers