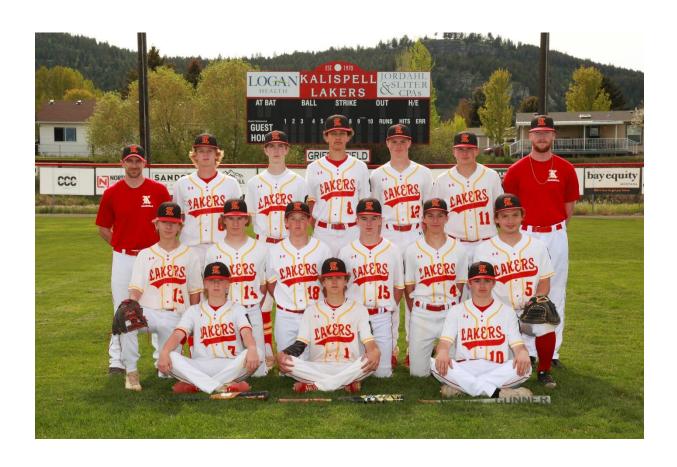

# 2024 Kalispell Lakers Red

**Head Coach Casey Corbett Assist Coach- Derek Drish** 

Back Row L-R Coach Corbett, Coach Drish, #4 Fischer Lee, #11 Jake Hale, #1 Dominick Mavrogianis, #3 Luke Driear, #8 Jacobe Sullenger

Front Row L-R #14 Jayce Wheeler, #16 Tyler Hewitt, #7 Beau Schulz, #6 Carter Wigginton, #12 Fallon Clark, #17 Truett Warren

Not pictured Mason Lewis