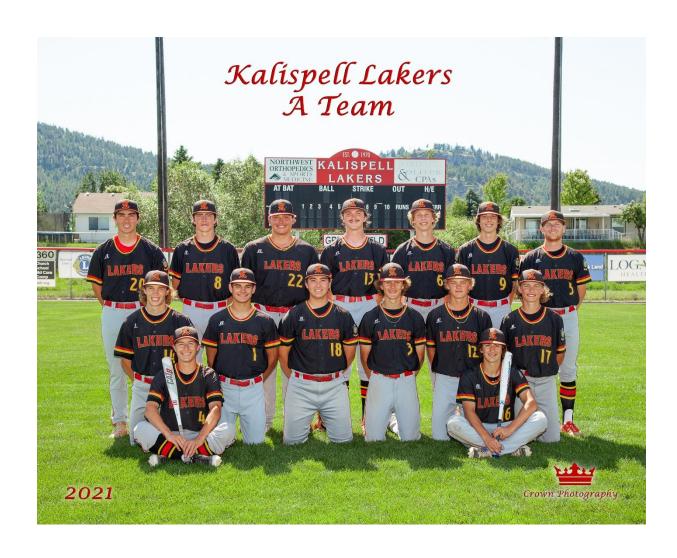

#### 2021 - A Kalispell Lakers

Head Coach – Walker Malmin Assistant Coach – Keaden Morisaki

<u>Top (Left to Right):</u> Coach Keaden Morisaki, Aiden Wilcox, Fletcher Postlewait, Nic Gustafson, Odin Erickson, Aaron Crutsinger, Coach Walker Malmin

Middle: Asher Baines, Jackson Nelson, Kane Morisaki, Oscar Kallis,

Haiden Bunyea, Joey Thatcher

**Bottom:** Henry Smith, Ostyn Brennan