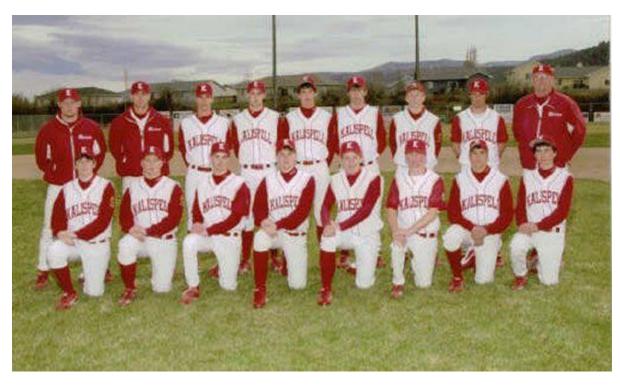

#### 2009 - Head Coach. Ryan Malmin "AA" Nick Hergesheimer Coach Carl Hennell

Dean Stimpson
Domenick Eickert
Ben Sansaver
Matt O'Brien
Bryce Stacey
Zack Brosten
Bryant Eichert
Blaine Matulevich

Pat Hergesheimer Greg Seman Tobias Liechti Mario Venturini Joe Pistorese Michael O'Connell Zane Ridings

#### AA Kalispell Lakers 2009

Front Row (L-R): Dean Stimpson, Dominick Eickert, Ben Sansaver, Matt O'Brien, Bryce Stacey, Zack Brosten, Bryant Eickert, Blaine Matulevich. Back Row (L-R): Assist. Coach Nick Hergesheimer, Pat Hergesheimer, Greg Seaman, Tobias Liechti, Head Coach Manager Ryan Malmin, Mario Venturini, Joe Pistorese, Michael O'Connell, Assist. Coach Carl Hennell, Not pictured: Zane Ridings