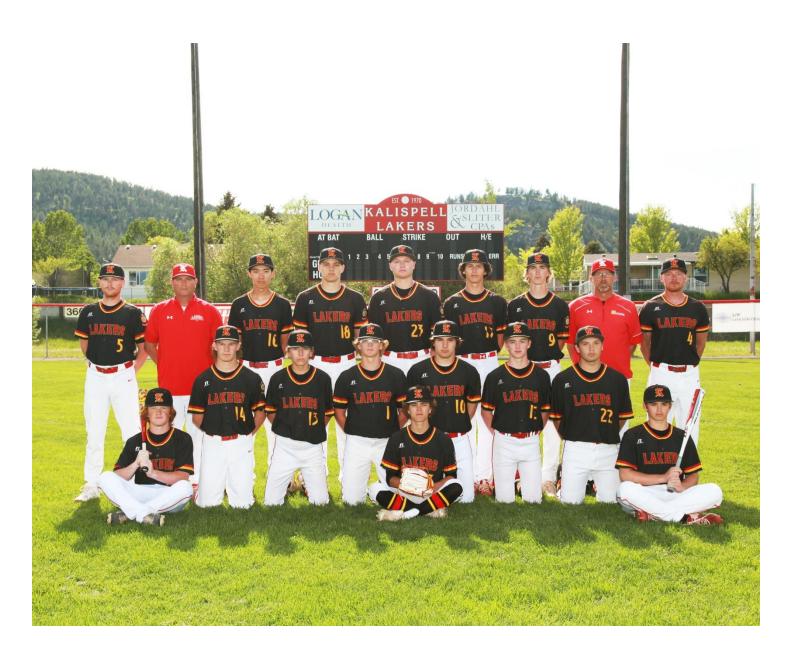

## 2024 Kalispell Lakers AA

Head Coach- Ryan Malmin Asst Coach- Erik Brink

#### **Back Row L-R**

Coach Malmin, Coach Walker, #6 Kaden Drish, #8 Michael Owens, #10 Ostyn Brennan, #15 Hunter Fann, #22 Trever Cockerill, #12 Luke Nikunen, Coach Brink

#### **Front Row**

#14 Colin Leonard, #23 Brysen Herion, #5 Carter Schlegel, #7 Andre Cephers, #17 Bryce Buckmaster, #3 Oscar Kallis, #4 Jackson Heino