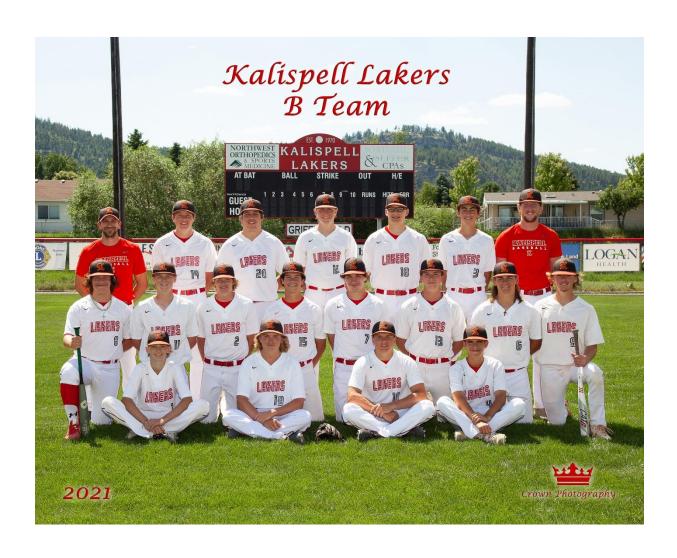

#### 2021 - B Kalispell Lakers

Head Coach – Casey Corbett

Assistant Coach – Jack Corriveau

<u>Top (Left to Right):</u> Coach Casey Corbett, Timmy Glanville, Jacob Wisehart, Nate Skonard, Braden Capser, Julian Brenek, Coach Jack Corriveau

Middle: Michael Owens, Adam Nikunen, Drew Kernan, James Moody, Easton Capser, Jace Simpson, TJ Hayek, Kyne Vojta

Bottom: Kaden Drish, Josh Close, Mason Doran, Ayden Schwindt