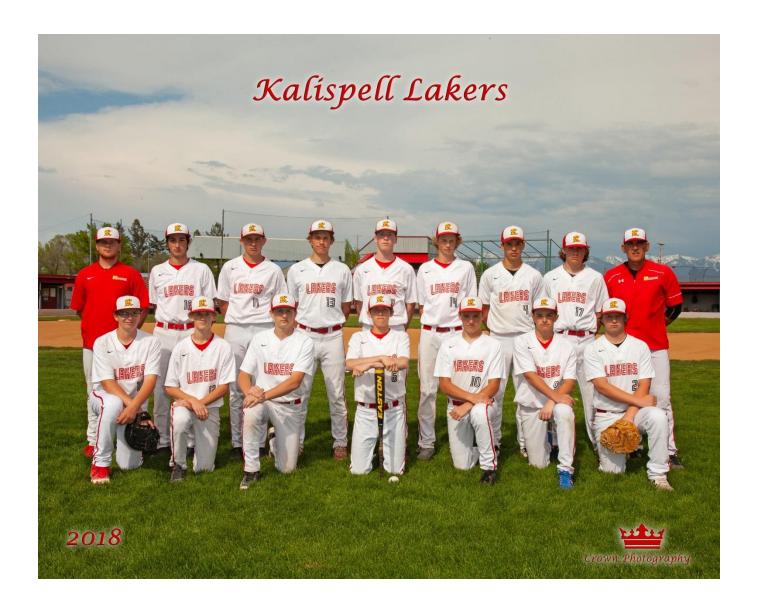

# 2018 - B Kalispell Lakers Head Coach - Jon Halland Assistant Coach - Walker Malmin

Alex Skerlock, Mckade Schara, Jack Corriveau, Tanner Leonetti, Gabe LaCroix, AJ Wood, Ayden Driear, Grady Drish, Ethan Diede, Danny Kernan, Ryan Galvan, Aiden Smith, Zach Cunningham