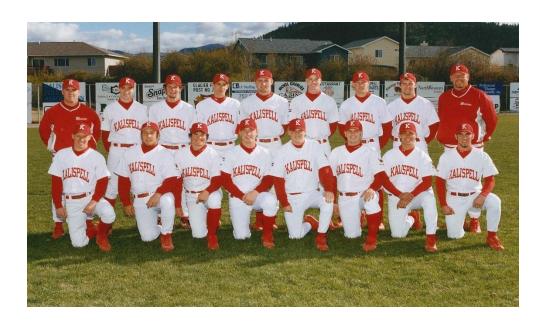

# 2005 - Head Coach Mike McFarland "AA"

Coach Jesse Hedeen Coach Beau Mathiason

Michael Crail
Carl Christensen
Jeremy Chambers
Chris Hooley
Nick Hergesheimer
Dan Conners
Tucker Hankinson
Sam Freudenberg

Tom Gregory
Jake Fitzsimmons
Stefan Malkuch
Ryan Grubb
Craig Olson
Matt Venturini
Geoff Hogan

AA Kalispell Lakers 2005

Front Row (L-R): Michael Crail, Carl Christensen, Jeremy Chambers, Chris Hooley, Nick Hergesheimer, Dan Connors, Tucker Hankinson, Sam Freudenberg. Back Row (L-R): Assist. Coach Jesse Hedeen, Assist. Coach Beau Mathiason, Tom Gregory, Jake Fitzsimmons, Stefan Malkuch, Ryan Grubb, Craig Olson, Matt Venturini, Head Coach Mike McFarland. Not pictured: Geoff Hogan